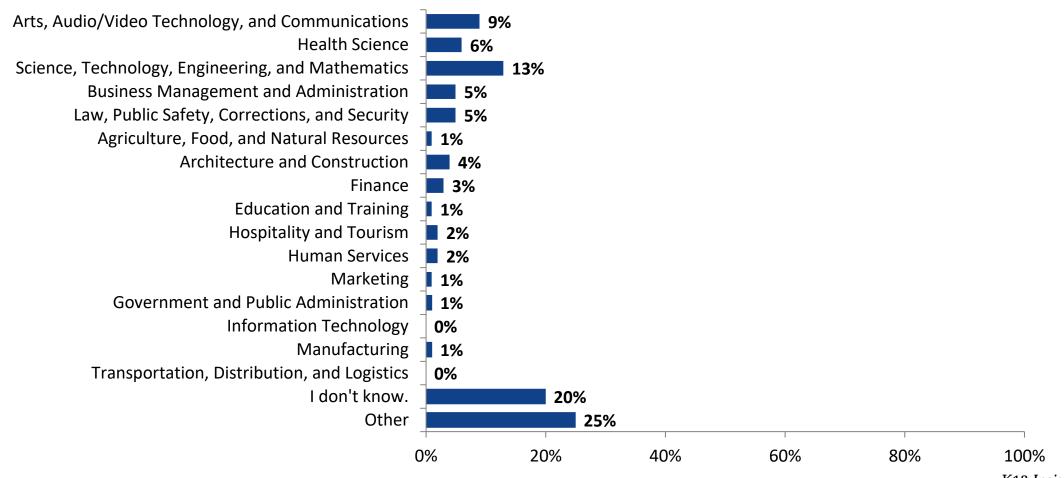

#### **Postsecondary Career Fields**

Which of the following career fields do you plan to pursue? (N=310)

K12 Insight

703.542.9601 | www.k12insight.com