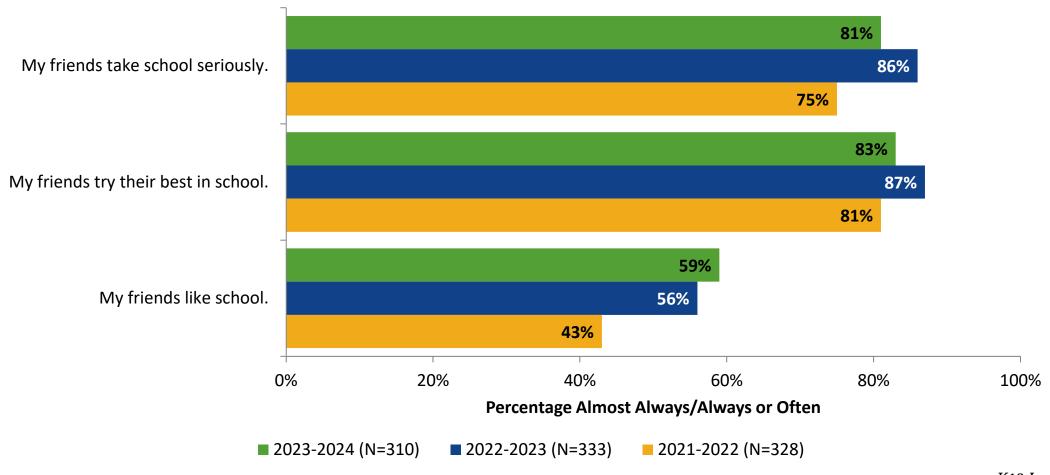

### **Perceptions of Peers: Comparison Over Time**

How frequently do you feel the following statements are true?

26