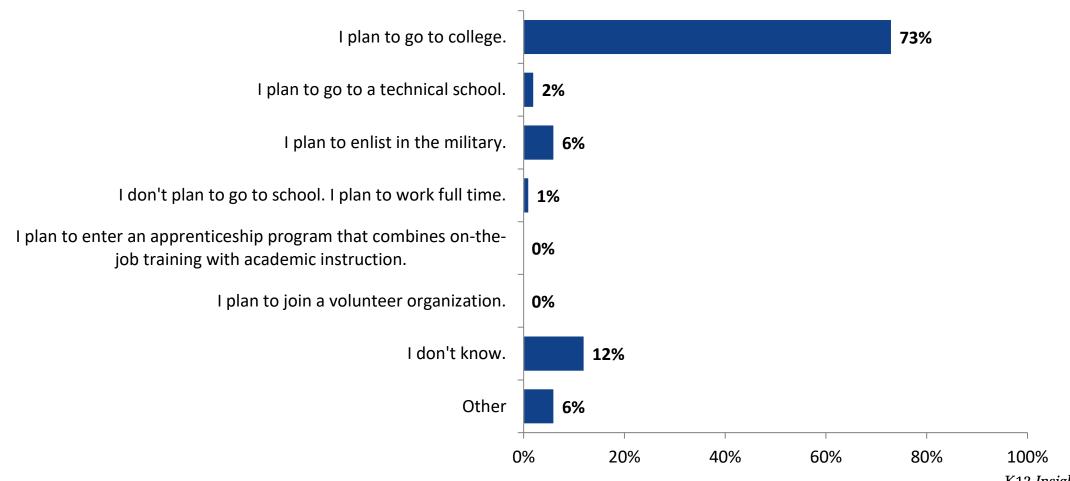

## **Plans After High School**

Which of the following best describes your plans for after high school? (N=309)