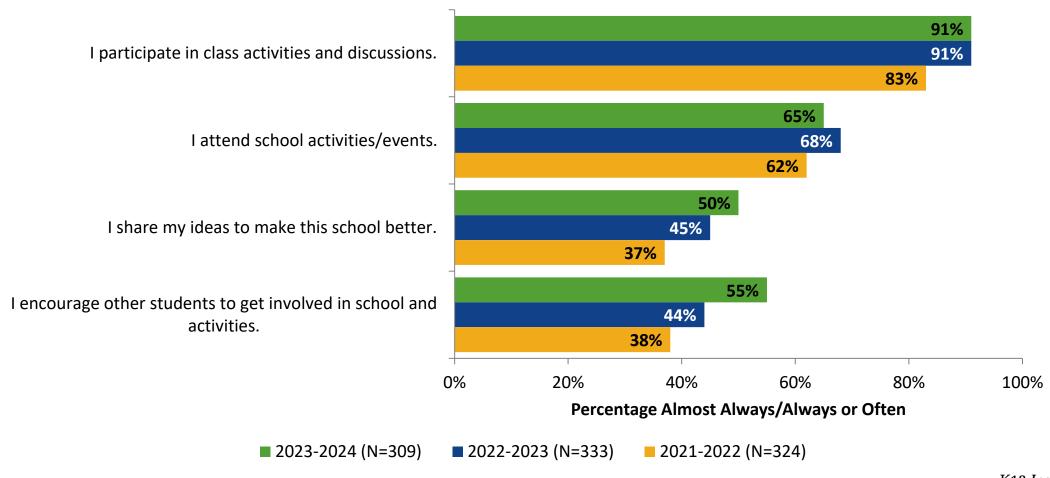

#### **Involvement**

## **Involvement: Comparison Over Time**

How frequently do you feel the following statements are true?

18