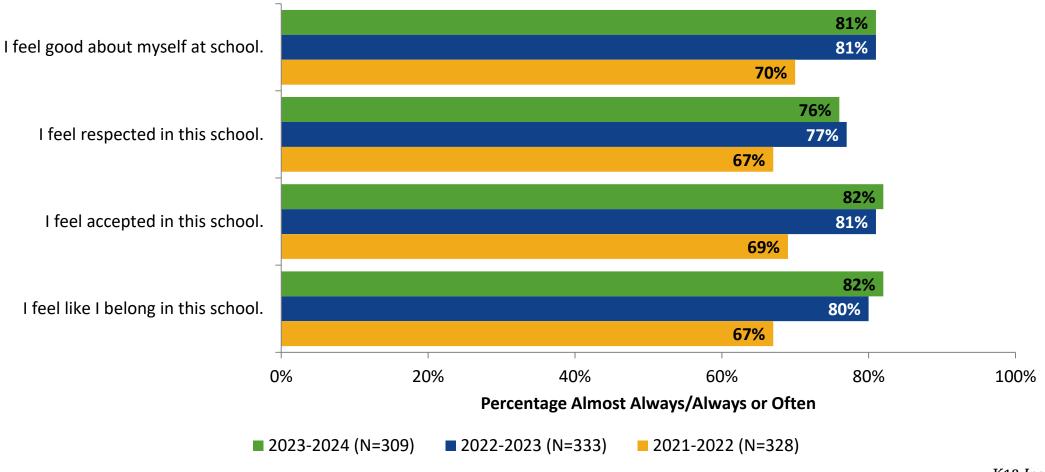

ent is true?

Generally, I like school. (N=307)



#### **Class Experience**



#### **Class Experience: Comparison Over Time**



# **Academic Support**



#### **Academic Support: Comparison Over Time**

How frequently do you feel the following statements are true?



10

#### Relevance



#### **Relevance: Comparison Over Time**



# **Self-Management**



#### **Self-Management: Comparison Over Time**



#### Grit



#### **Grit: Comparison Over Time**

How frequently do you feel the following statements are true?



16

#### **Involvement**



## **Involvement: Comparison Over Time**

How frequently do you feel the following statements are true?



18

#### **Future Goals**



#### **Future Goals: Comparison Over Time**



#### Acceptance



#### **Acceptance: Comparison Over Time**



# **Relationships with Peers**



#### **Relationships with Peers: Comparison Over Time**

How frequently do you feel the following statement are true?



24

### **Perceptions of Peers**



### **Perceptions of Peers: Comparison Over Time**

How frequently do you feel the following statements are true?



26

## **Relationships with Adults in School**



#### Relationships with Adults in School: Comparison Over Time



#### **School Net Promoter Score**

If you had a family member or friend moving to the area, how likely are you to recommend your school to them? (N=292)



#### **Factors Driving NPS**

How do each of the following impact the score you gave above?



## **Factors Driving NPS (Continued)**

How do each of the following impact the score you gave above?



# **Participation