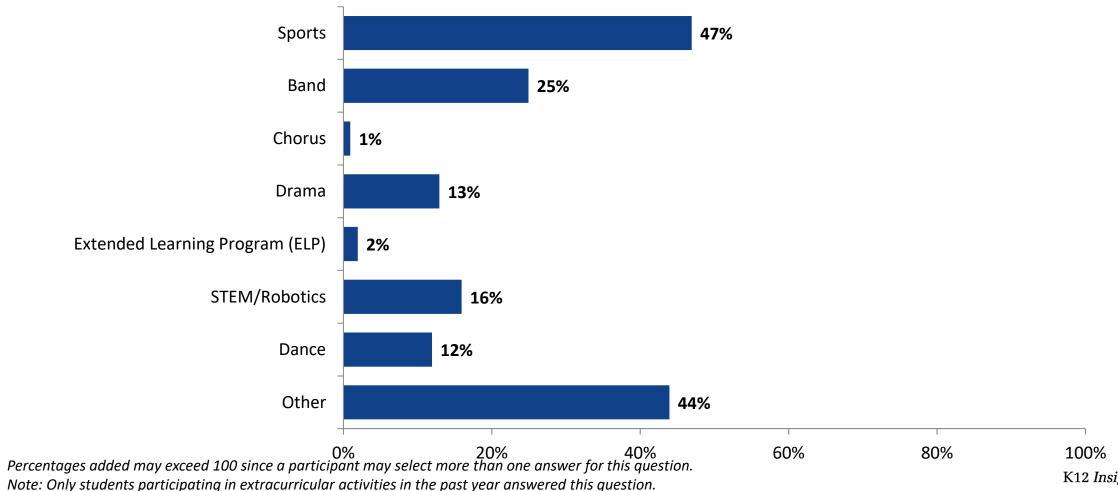

# **Participation in Extracurricular Activities**

Please select the extracurricular activities you participated in. (N=219)