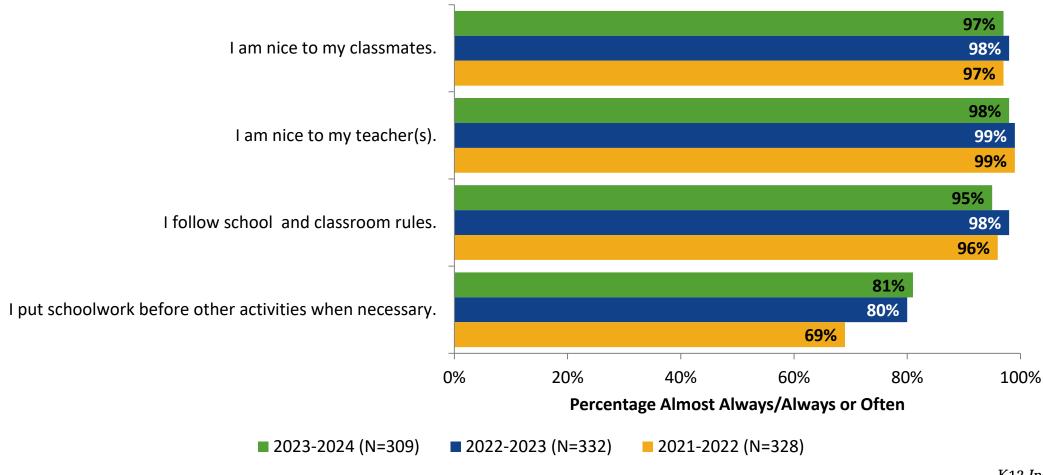

Student Engagement Survey for Secondary Students: East Lake Middle School Academy of Engineering

Results and Analysis

2023-2024



#### **Overall Engagement**



## **Overall Engagement (Continued)**



#### **Overall Engagement: Comparison Over Time**



# **Overall Engagement: Comparison Over Time (Continued)**



#### **Like School**

How frequently do you feel the following statement is true?

Generally, I like school. (N=307)



#### **Class Experience**



#### **Class Experience: Comparison Over Time**



# **Academic Support**



#### **Academic Support: Comparison Over Time**

How frequently do you feel the following statements are true?



10

#### Relevance



#### **Relevance: Comparison Over Time**



# **Self-Management**



#### **Self-Management: Comparison Over Time**



#### Grit



#### **Grit: Comparison Over Time**

How frequently do you feel the following statements are true?



16

#### **Involvement**



## **Involvement: Comparison Over Time**

How frequently do you feel the following statements are true?



18

#### **Future Goals**



#### **Future Goals: Comparison Over Time**



#### Acceptance



#### **Acceptance: Comparison Over Time**



# **Relationships with Peers**



#### **Relationships with Peers: Comparison Over Time**

How frequently do you feel the following statement are true?



24

### **Perceptions of Peers**



### **Perceptions of Peers: Comparison Over Time**

How frequently do you feel the following statements are true?



26

## **Relationships with Adults in School**



#### Relationships with Adults in School: Comparis