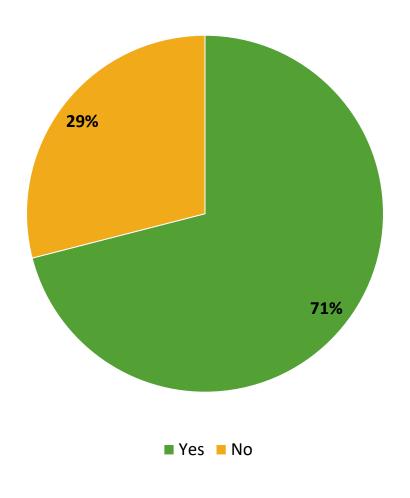

# **Participation in Extracurricular Activities**

Did you participate in any extracurricular activities this school year? (N=308)