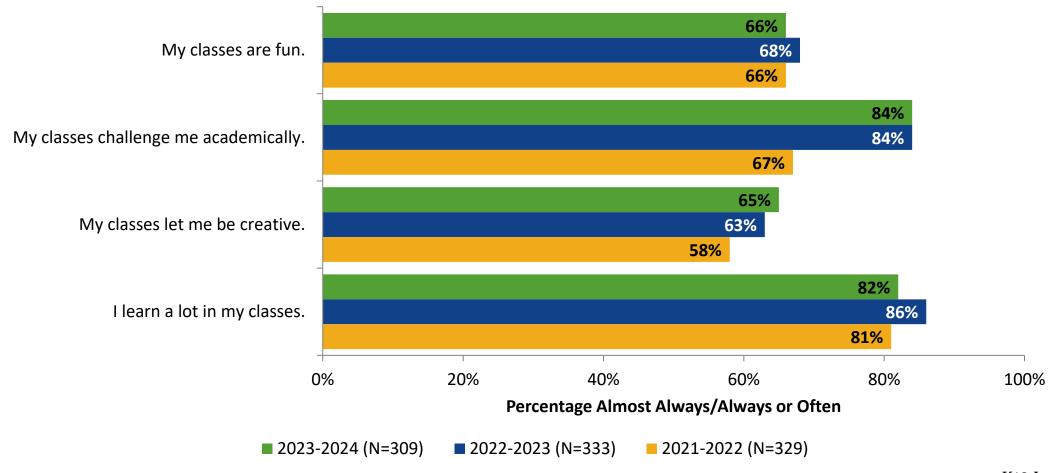

# Student Engagement Survey for Secondary Students: East Lake Middle School Academy of Engineering

Results and Analysis

2023-2024



#### **Overall Engagement**



## **Overall Engagement (Continued)**



#### **Overall Engagement: Comparison Over Time**



# **Overall Engagement: Comparison Over Time (Continued)**



#### **Like School**

How frequently do you feel the following statement is true?

Generally, I like school. (N=307)



#### **Class Experience**



#### **Class Experience: Comparison Over Time**



# **Academic Support**



#### **Academic Support: Comparison Over Time**

How frequently do you feel the following statements are true?



10

#### Relevance



#### **Relevance: Comparison Over Time**



# **Self-Management**



#### **Self-Management: Comparison Over Time**



#### Grit



#### **Grit: Comparison Over Time**

How frequently do you feel the following statements are true?



16

#### **Involvement**



## **Involvement: Comparison Over Time**

How frequently do you feel the following statements are true?



18

#### **Future Goals**



#### **Future Goals: Comparison Over Time**



#### Acceptance



#### **Acceptance: Comparison Over Time**



# **Relationships with Peers**



#### **Relationships with Peers: Comparison Over Time**

How frequently do you feel the follo