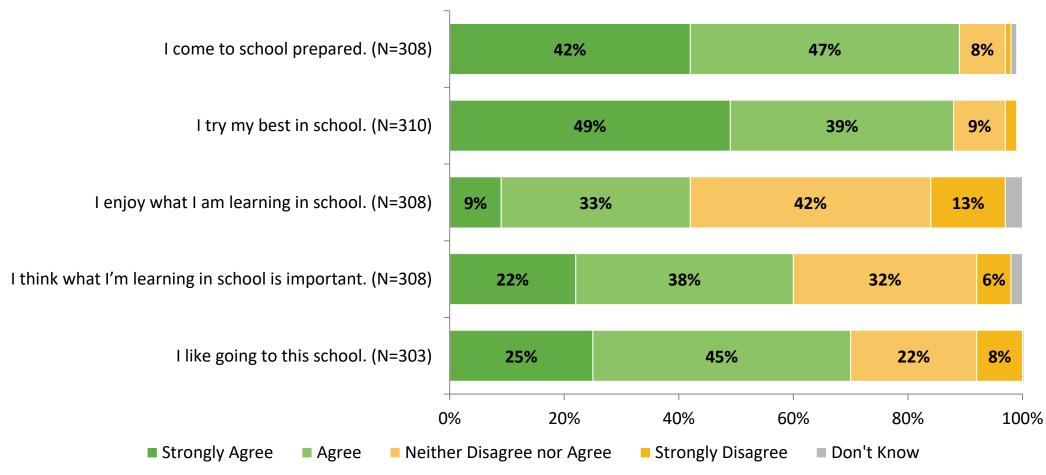

# Student Engagement Survey for Secondary Students: East Lake Middle School Academy of Engineering

Results and Analysis

2023-2024



#### **Overall Engagement**



## **Overall Engagement (Continued)**



#### **Overall Engagement: Comparison Over Time**



# **Overall Engagement: Comparison Over Time (Continued)**



#### **Like School**

How frequently do you feel the following statement is true?

Generally, I like school. (N=307)



#### **Class Experience**



#### **Class Experience: Comparison Over Time**



# **Academic Support**



#### **Academic Support: Comparison Over Time**

How frequently do you feel the following statements are true?



10

#### Relevance



#### **Relevance: Comparison Over Time**



# **Self-Management**



#### **Self-Management: Comparison Over Time**



#### Grit



#### **Grit: Comparison Over Time**

How frequently do you feel the following statements are true?



16

#### **Involvement**



## **Involvement: