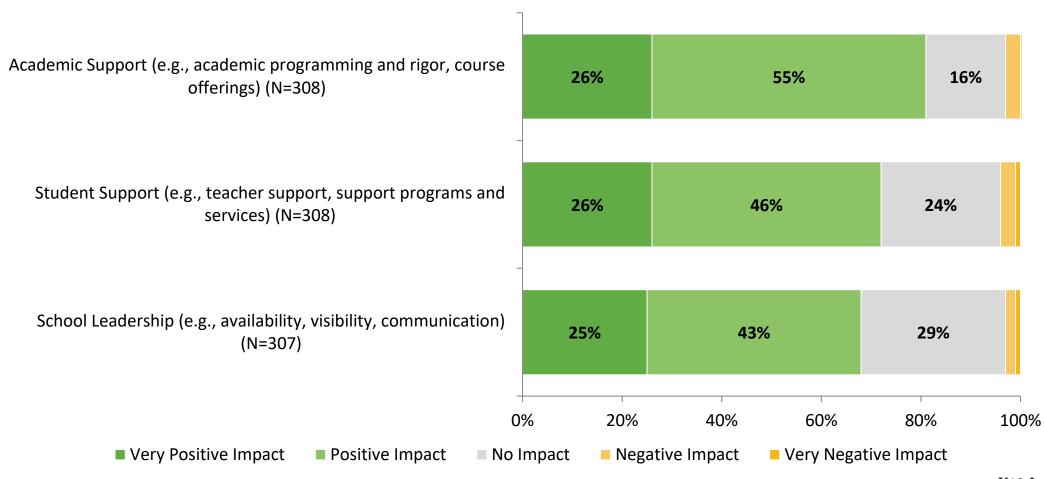

#### **Factors Driving NPS**

How do each of the following impact the score you gave above?