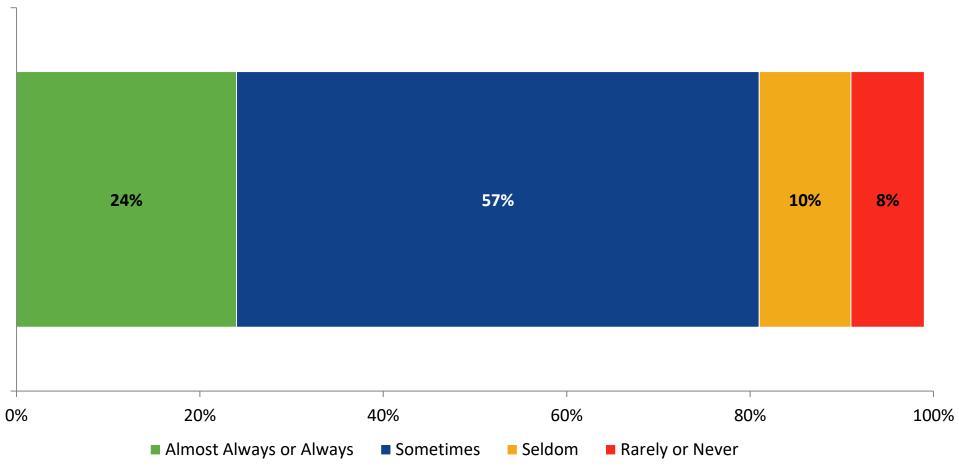

# Student Engagement Survey for Secondary Students: East Lake Middle School Academy of Engineering

Results and Analysis

2023-2024



#### **Overall Engagement**



## **Overall Engagement (Continued)**



#### **Overall Engagement: Comparison Over Time**



# **Overall Engagement: Comparison Over Time (Continued)**



#### **Like School**

How frequently do you feel the following statement is true?

Generally, I like school. (N=307)



#### **Class Experience**



#### **Class Experience: Comparison Over Time**



# **Academic Support**



#### **Academic Support: Comparison Over Time**

How frequently do you feel the following statements are true?



10

#### Relevance



#### **Relevance: Comparison Over Time**



# **Self-Management**



#### **Self-Management: Comparison Over Time**



#### Grit



#### **Grit: Comparison Over Time**

How frequently do you feel the following statements are true?



16

#### **Involvement**



## **Involvement: Comparison Over Time**

How frequently do you feel the following statements are true?



18

#### **Future Goals**



#### **Future Goals: Comparison Over Time**



#### Acceptance



#### **Acceptance: Comparison Over Time**



# **Relationships with Peers**



#### **Relati