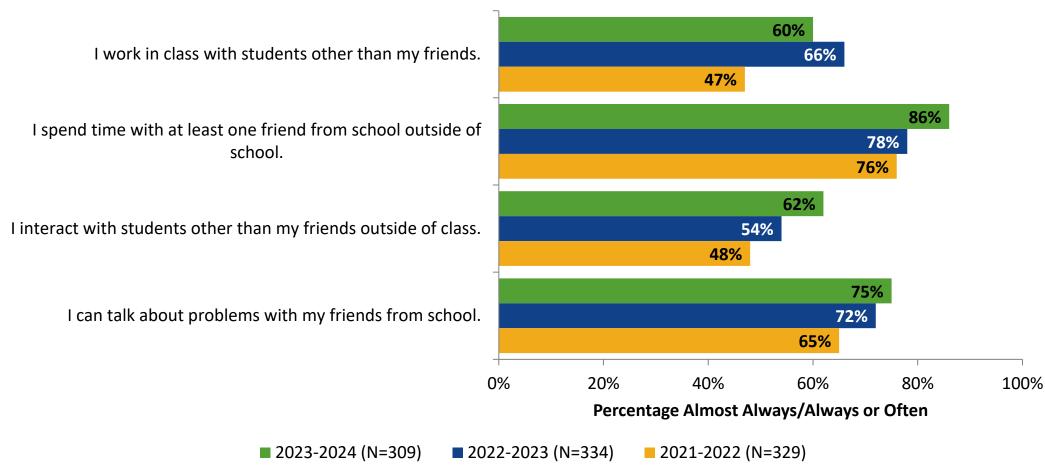

# **Relationships with Peers**

#### **Relationships with Peers: Comparison Over Time**

How frequently do you feel the following statement are true?

24