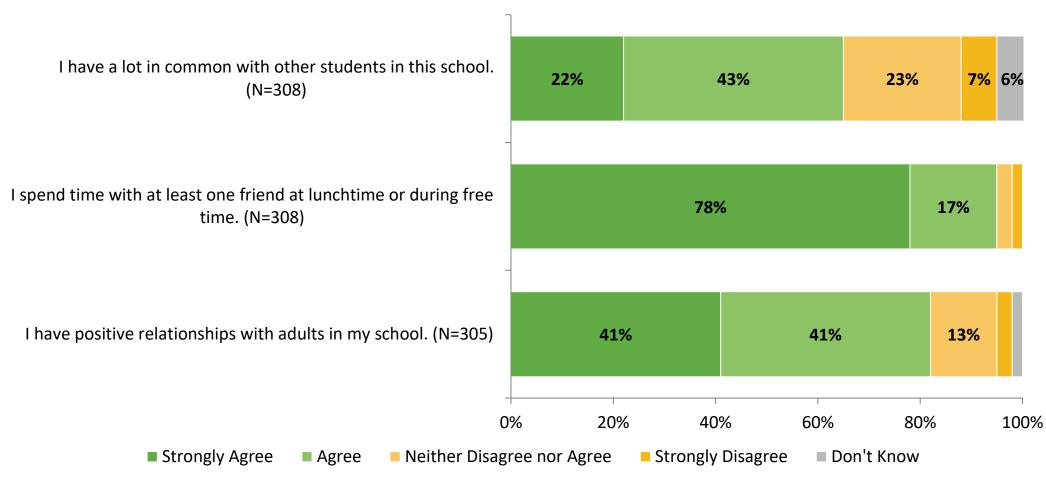

# Student Engagement Survey for Secondary Students: East Lake Middle School Academy of Engineering

Results and Analysis

2023-2024



#### **Overall Engagement**



## **Overall Engagement (Continued)**



#### **Overall Engagement: Comparison Over Time**



# **Overall Engagement: Comparison Over Time (Continued)**



#### **Like School**

How frequently do you feel the following statement is true?

Generally, I like school. (N=307)



#### **Class Experience**



#### **Class Experience: Comparison Over Time**



# **Academic Support**



#### **Academic Support: Comparison Over Time**

How frequently do you feel the following statements are true?



10

#### Relevance



#### **Relevance: Comparison Over Time**



# **Self-Management**



#### **Self-Management: Comparison Over Time**



#### Grit



#### **Grit: Comparison Over Time**

How frequently do you feel the following statements are true?



16

#### **Involvement**



## **Involvement: Comparison Over Time**

How frequently do