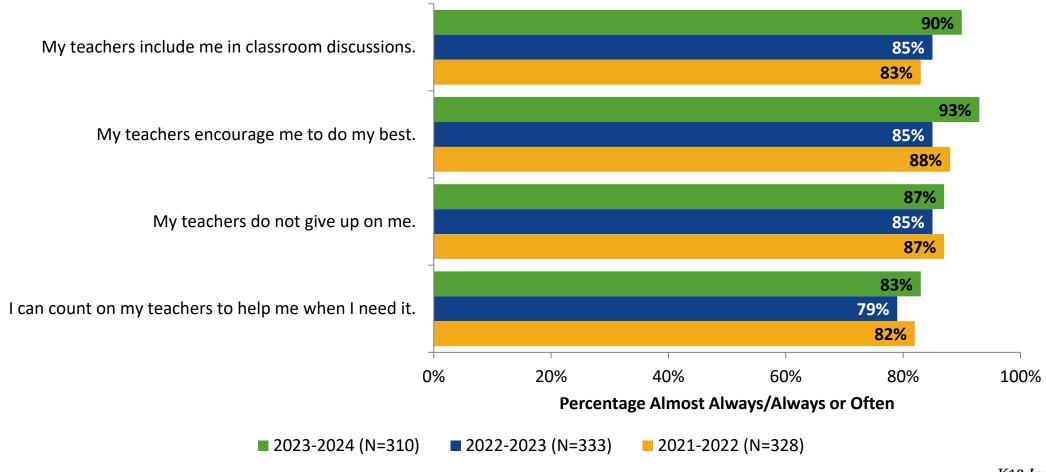

# Student Engagement Survey for Secondary Students: East Lake Middle School Academy of Engineering

Results and Analysis

2023-2024



#### **Overall Engagement**



## **Overall Engagement (Continued)**



#### **Overall Engagement: Comparison Over Time**



# **Overall Engagement: Comparison Over Time (Continued)**



#### **Like School**

How frequently do you feel the following statement is true?

Generally, I like school. (N=307)



#### **Class Experience**



#### **Class Experience: Comparison Over Time**



# **Academic Support**



#### **Academic Support: Comparison Over Time**

How frequently do you feel the following statements are true?



10

#### Relevance



#### **Relevance: Comparison Over Time**



# **Self-Management**



#### **Self-Management: Comparison Over Time**



#### Grit



#### **Grit: Comparison Over Time**

How frequently do you feel the following statements are true?



16

#### **Involvement**



## **Involvement: Comparison Over Time**

How frequently do you feel the following statements are true?



18

#### **Future Goals**



#### **Future Goals: Comparison Over Time**



#### Acceptance



#### **Acceptance: Comparison Over Time**



# **Relationships with Peers**



#### **Relationships with Peers: Comparison Over Time**

How frequently do you feel the following statement are true?



24

### **Perceptions of Peers**



### **Perceptions of Peers: Comparison Over Time**

How frequently do you fe