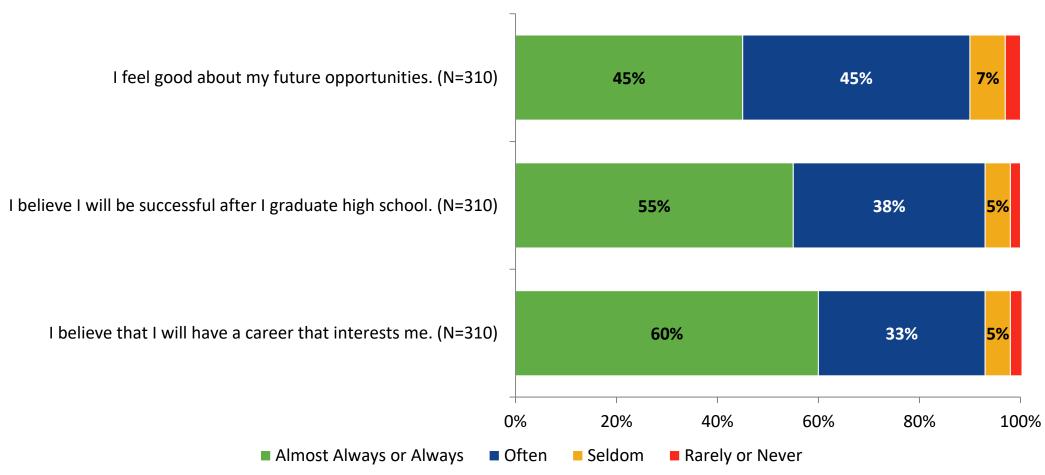

nt: Comparison Over Time (Continued)**



#### **Like School**

How frequently do you feel the following statement is true?

Generally, I like school. (N=307)



#### **Class Experience**



#### **Class Experience: Comparison Over Time**



# **Academic Support**



#### **Academic Support: Comparison Over Time**

How frequently do you feel the following statements are true?



10

#### Relevance



#### **Relevance: Comparison Over Time**



# **Self-Management**



#### **Self-Management: Comparison Over Time**



#### Grit



#### **Grit: Comparison Over Time**

How frequently do you feel the following statements are true?



16

#### **Involvement**



## **Involvement: Comparison Over Time**

How frequently do you feel the following statements are true?



18

#### **Future Goals**



#### **Future Goals: Comparison Over Time**



#### Acceptance



#### **Acceptance: Comparison Over Time**



# **Relationships with Peers**



#### **Relationships with Peers: Comparison Over Time**

How frequently do you feel the following statement are true?



24

### **Perceptions of Peers**



### **Perceptions of Peers: Comparison Over Time**

How frequently do you feel the following statements are true?



26

## **Relationships with Adults in School**



#### Relationships with Adults in School: Comparison Over Time



#### **School Net Promoter Score**

If you had a family member or friend moving to the area, how likely are you to recommend your school to them? (N=292)



#### **Factors Driving NPS**

How do each of the following impact the score you gave above?



## **Factor