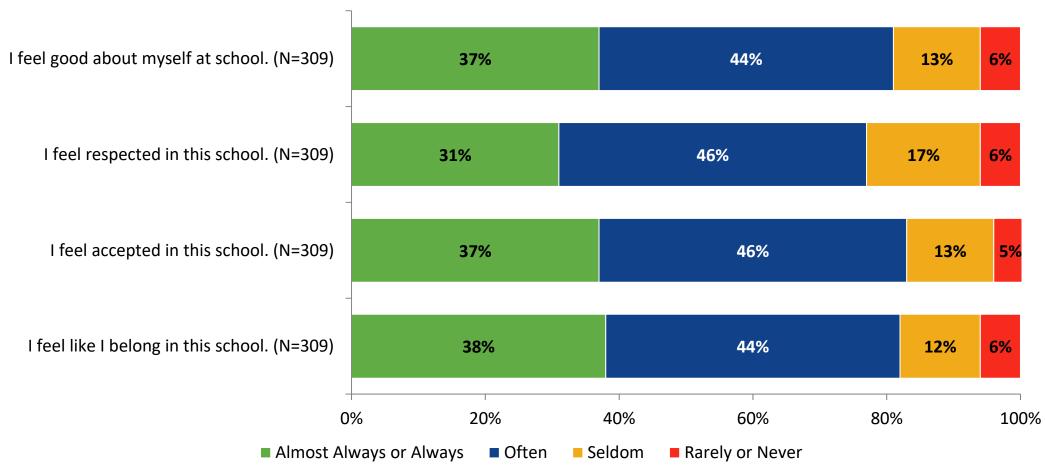

w frequently do you feel the following statement is true?

Generally, I like school. (N=307)



#### **Class Experience**



#### **Class Experience: Comparison Over Time**



# **Academic Support**



#### **Academic Support: Comparison Over Time**

How frequently do you feel the following statements are true?



10

#### Relevance



#### **Relevance: Comparison Over Time**



# **Self-Management**



#### **Self-Management: Comparison Over Time**



#### Grit



#### **Grit: Comparison Over Time**

How frequently do you feel the following statements are true?



16

#### **Involvement**



## **Involvement: Comparison Over Time**

How frequently do you feel the following statements are true?



18

#### **Future Goals**



#### **Future Goals: Comparison Over Time**



#### Acceptance



#### **Acceptance: Comparison Over Time**



# **Relationships with Peers**



#### **Relationships with Peers: Comparison Over Time**

How frequently do you feel the following statement are true?



24

### **Perceptions of Peers**



### **Perceptions of Peers: Comparison Over Time**

How frequently do you feel the following statements are true?



26

## **Relationships with Adults in School**



#### Relationships with Adults in School: Comparison Over Time



#### **School Net Promoter Score**

If you had a family member or friend moving to the area, how likely are you to recommend your school to them? (N=292)



#### **Factors Driving NPS**

How do each of the following impact the score you gave above?



## **Factors Driving NPS (Continued)**

How do each of the following impact t