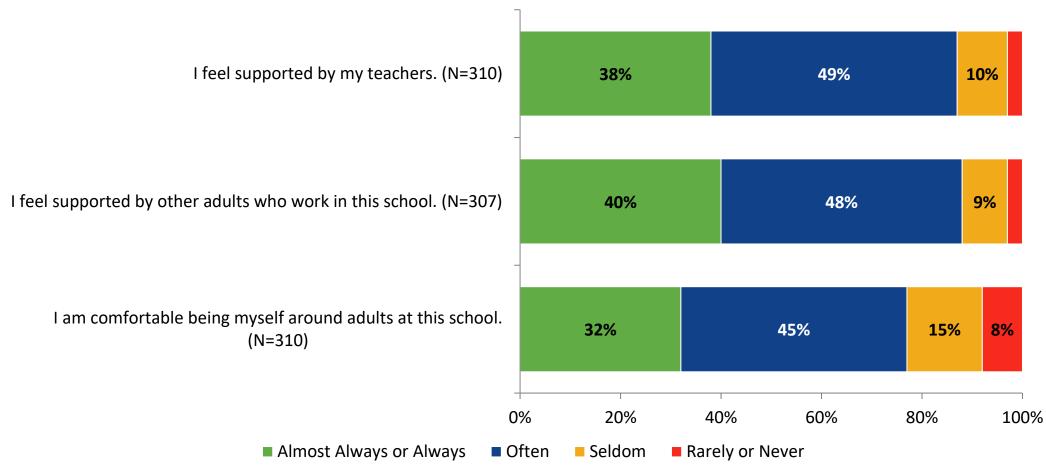

#### **Self-Management: Comparison Over Time**



#### Grit



#### **Grit: Comparison Over Time**

How frequently do you feel the following statements are true?



16

#### **Involvement**



## **Involvement: Comparison Over Time**

How frequently do you feel the following statements are true?



18

#### **Future Goals**



#### **Future Goals: Comparison Over Time**



#### Acceptance



#### **Acceptance: Comparison Over Time**



# **Relationships with Peers**



#### **Relationships with Peers: Comparison Over Time**

How frequently do you feel the following statement are true?



24

### **Perceptions of Peers**



### **Perceptions of Peers: Comparison Over Time**

How frequently do you feel the following statements are true?



26

## **Relationships with Adults in School**



#### Relationships with Adults in School: Comparison Over Time



#### **School Net Promoter Score**

If you had a family member or friend moving to the area, how likely are you to recommend your school to them? (N=292)



#### **Factors Driving NPS**

How do each of the following impact the score you gave above?



## **Factors Driving NPS (Continued)**

How do each of the following impact the score you gave above?



# **Participation in Extracurricular Activities**

Did you participate in any extracurricular activities this school year? (N=308)



# **Participation in Extracurricular Activities**

Please select the extracurricular activities you participated in. (N=219)



## **Plans After High School**

Which of the following best describes your plans for after high school? (N=309)