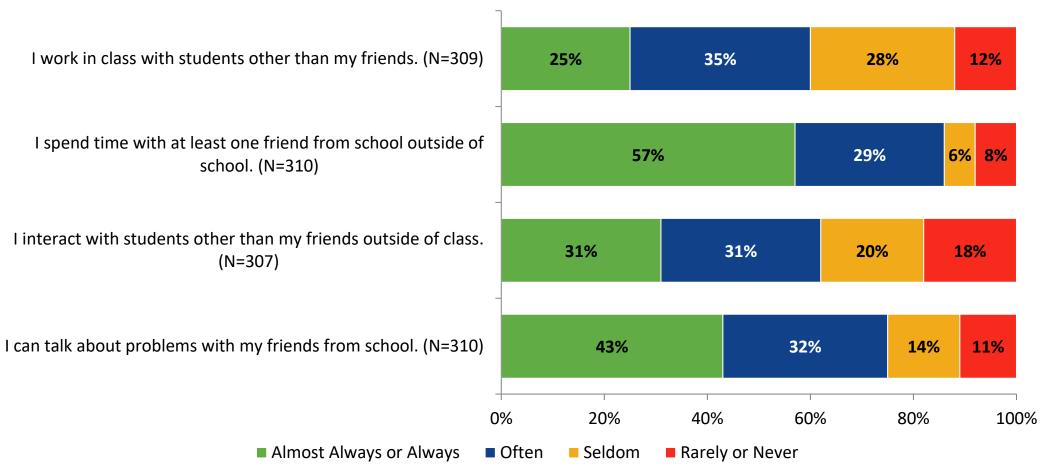

# **Relationships with Peers**

#### **Relationships with Peers: Comparison Over Time**

How frequently do you feel the following statement are true?

24