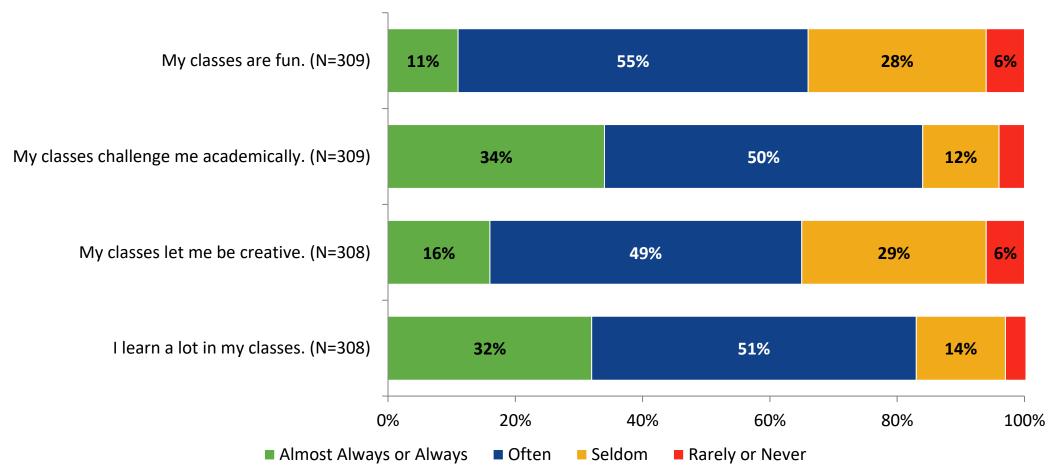

# Student Engagement Survey for Secondary Students: East Lake Middle School Academy of Engineering

Results and Analysis

2023-2024



#### **Overall Engagement**



## **Overall Engagement (Continued)**



#### **Overall Engagement: Comparison Over Time**



# **Overall Engagement: Comparison Over Time (Continued)**



#### **Like School**

How frequently do you feel the following statement is true?

Generally, I like school. (N=307)



#### **Class Experience**



#### **Class Experience: Comparison Over Time**



# **Academic Support**



#### **Academic Support: Comparison Over Time**

How frequently do you feel the following statements are true?



10

#### Relevance



#### **Relevance: Comparison Over Time**



# **Self-Management**



#### **Self-Management: Comparison Over Time**



#### Grit



#### **Grit: Comparison Over Time**

How frequently do you feel the following statements are true?



16

#### **Involvement**



## **Involvement: Comparison Over Time**

How frequently do you feel the following statements are true?



18

#### **Future Goals**



#### **Future Goals: Comparison Over Time**



#### Acceptance



#### **Acceptance: Comparison Over Time**



# **Relationships with Peers**



#### **Relationships with Peers: Compariso