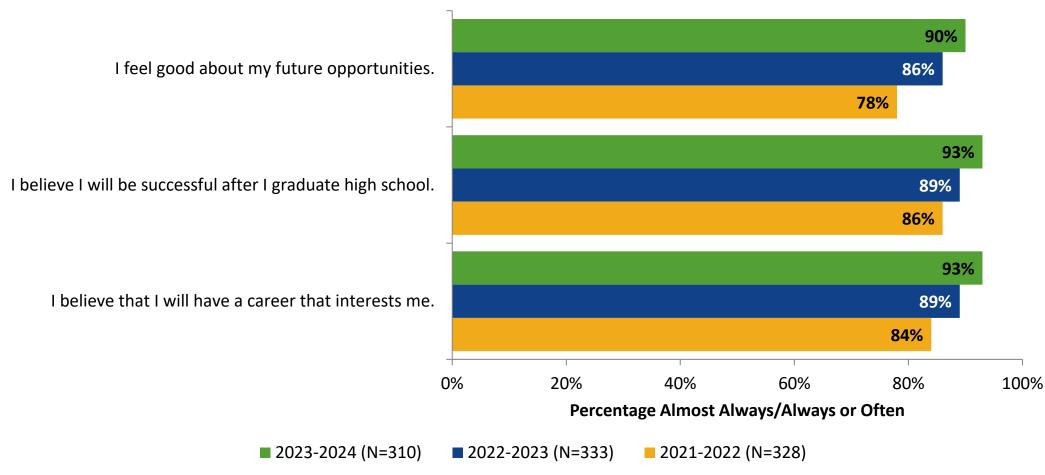

**Like School**

How frequently do you feel the following statement is true?

Generally, I like school. (N=307)



#### **Class Experience**



#### **Class Experience: Comparison Over Time**



# **Academic Support**



#### **Academic Support: Comparison Over Time**

How frequently do you feel the following statements are true?



10

#### Relevance



#### **Relevance: Comparison Over Time**



# **Self-Management**



#### **Self-Management: Comparison Over Time**



#### Grit



#### **Grit: Comparison Over Time**

How frequently do you feel the following statements are true?



16

#### **Involvement**



## **Involvement: Comparison Over Time**

How frequently do you feel the following statements are true?



18

#### **Future Goals**



#### **Future Goals: Comparison Over Time**



#### Acceptance



#### **Acceptance: Comparison Over Time**



# **Relationships with Peers**



#### **Relationships with Peers: Comparison Over Time**

How frequently do you feel the following statement are true?



24

### **Perceptions of Peers**



### **Perceptions of Peers: Comparison Over Time**

How frequently do you feel the following statements are true?



26

## **Relationships with Adults in School**



#### Relationships with Adults in School: Comparison Over Time



#### **School Net Promoter Score**

If you had a family member or friend moving to the area, how likely are you to recommend your school to them? (N=292)



#### **Factors Driving NPS**

How do each of the following impact the score you gave above?



## **Factors Driving NPS (Continued)**

How do each of the