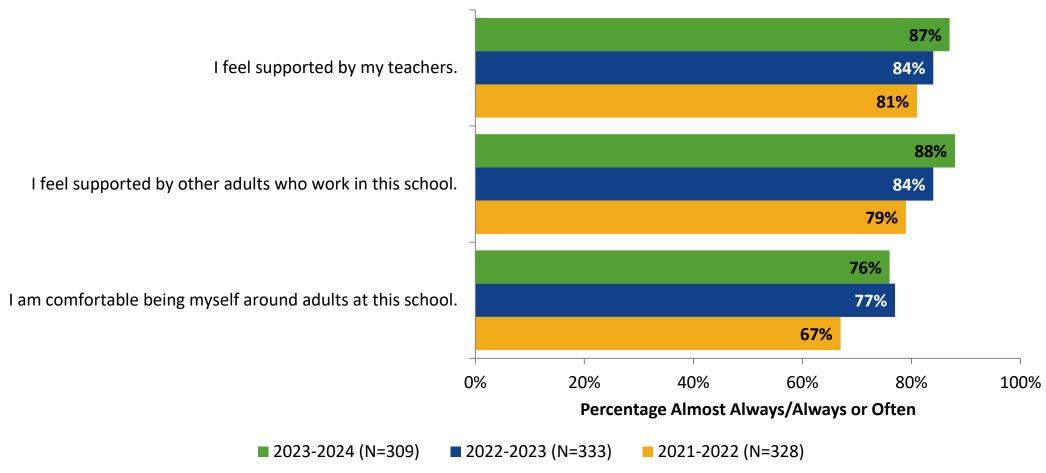

#### **Grit: Comparison Over Time**

How frequently do you feel the following statements are true?



16

#### **Involvement**



## **Involvement: Comparison Over Time**

How frequently do you feel the following statements are true?



18

#### **Future Goals**



#### **Future Goals: Comparison Over Time**



#### Acceptance



#### **Acceptance: Comparison Over Time**



# **Relationships with Peers**



#### **Relationships with Peers: Comparison Over Time**

How frequently do you feel the following statement are true?



24

### **Perceptions of Peers**



### **Perceptions of Peers: Comparison Over Time**

How frequently do you feel the following statements are true?



26

## **Relationships with Adults in School**



#### Relationships with Adults in School: Comparison Over Time



#### **School Net Promoter Score**

If you had a family member or friend moving to the area, how likely are you to recommend your school to them? (N=292)



#### **Factors Driving NPS**

How do each of the following impact the score you gave above?



## **Factors Driving NPS (Continued)**

How do each of the following impact the score you gave above?



# **Participation in Extracurricular Activities**

Did you participate in any extracurricular activities this school year? (N=308)



# **Participation in Extracurricular Activities**

Please select the extracurricular activities you participated in. (N=219)



## **Plans After High School**

Which of the following best describes your plans for after high school? (N=309)



#### **Postsecondary Career Fields**

Which of the following car