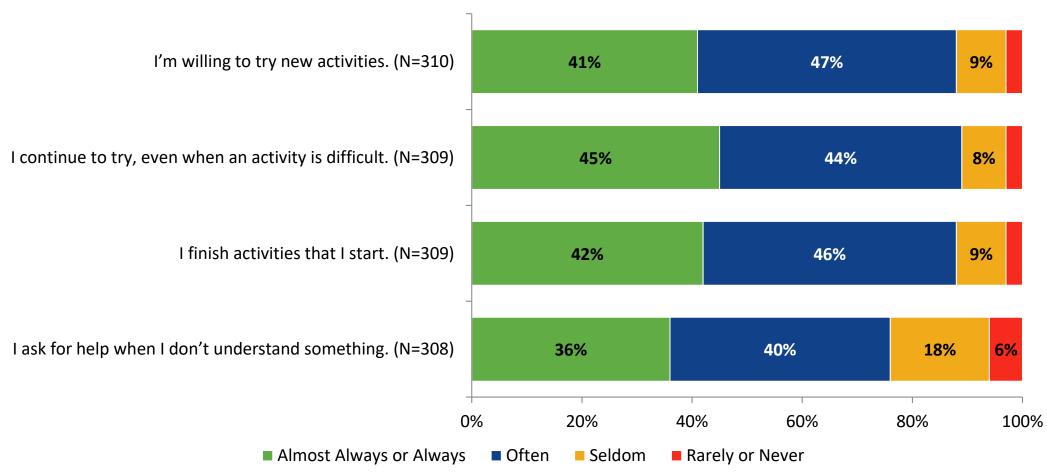

#### Grit

#### **Grit: Comparison Over Time**

How frequently do you feel the following statements are true?

16