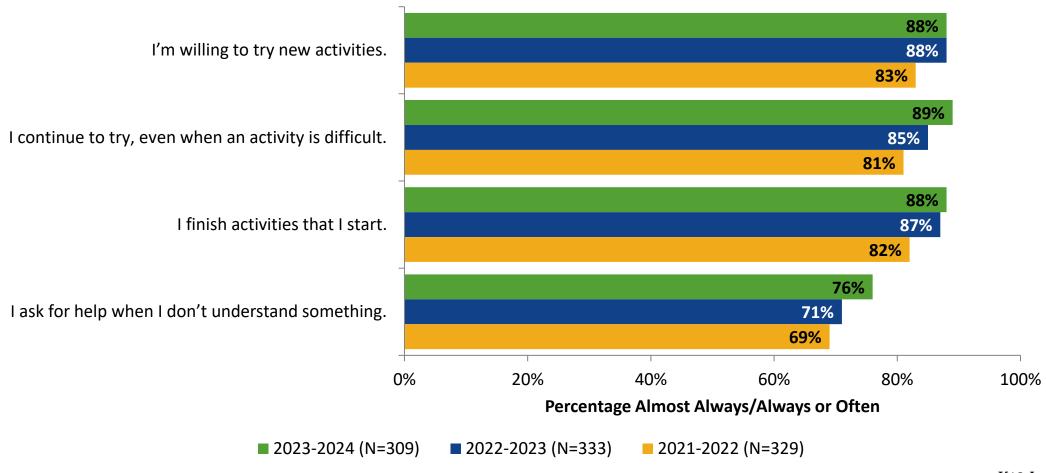

#### Grit

#### **Grit: Comparison Over Time**

How frequently do you feel the following statements are true?

16