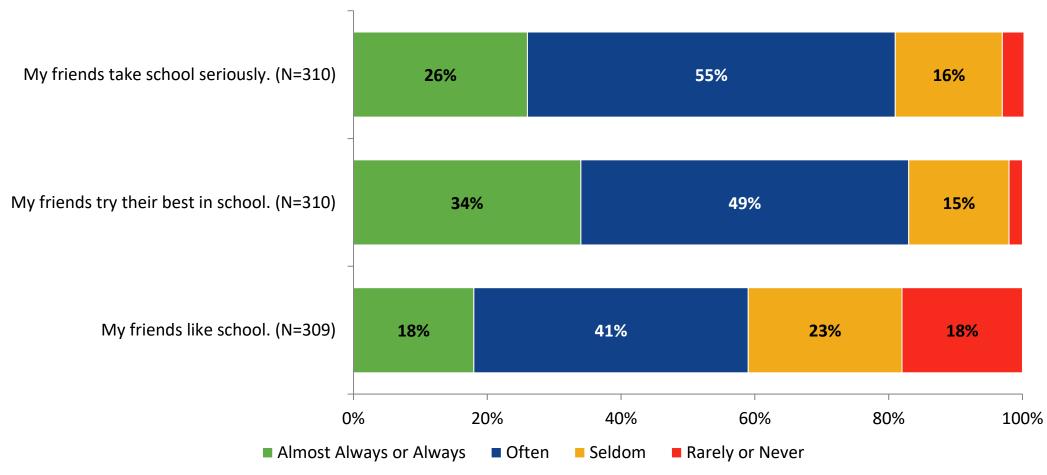

### **Perceptions of Peers**

### **Perceptions of Peers: Comparison Over Time**

How frequently do you feel the following statements are true?

26