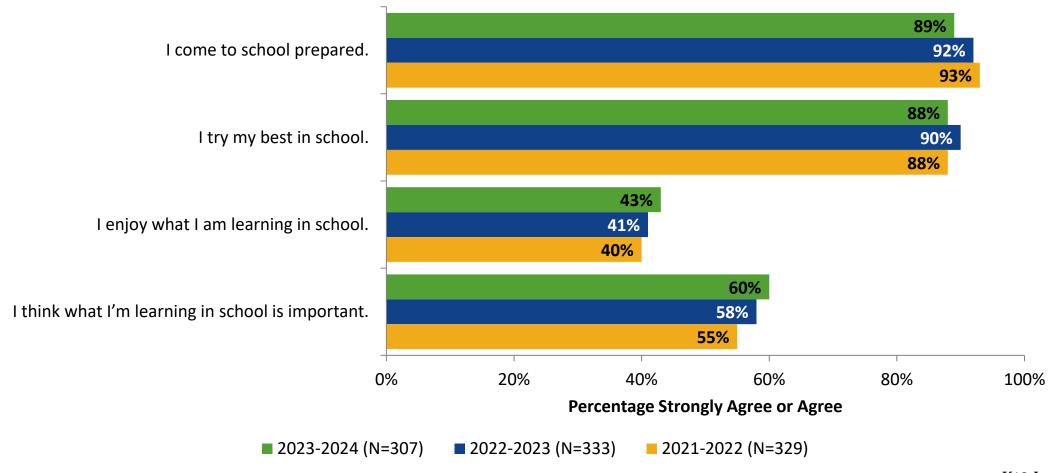

#### **Overall Engagement: Comparison Over Time**

# **Overall Engagement: Comparison Over Time (Continued)**