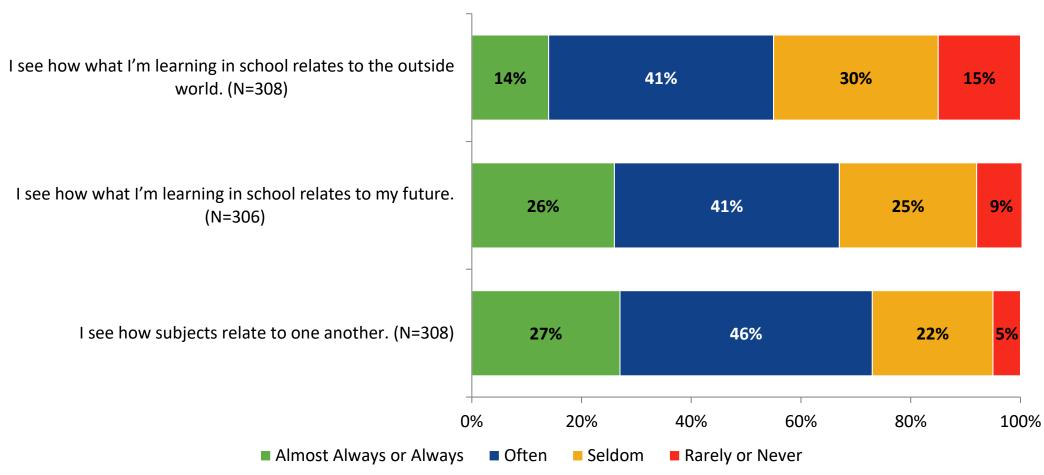

# Student Engagement Survey for Secondary Students: East Lake Middle School Academy of Engineering

Results and Analysis

2023-2024



#### **Overall Engagement**



## **Overall Engagement (Continued)**



#### **Overall Engagement: Comparison Over Time**



# **Overall Engagement: Comparison Over Time (Continued)**



#### **Like School**

How frequently do you feel the following statement is true?

Generally, I like school. (N=307)



#### **Class Experience**



#### **Class Experience: Comparison Over Time**



# **Academic Support**



#### **Academic Support: Comparison Over Time**

How frequently do you feel the following statements are true?



10

#### Relevance



#### **Relevance: Comparison Over Time**



# **Self-Management**



#### **Self-Management: Comparison Over Time**



#### Grit



#### **Grit: Comparison Over Time**

How frequently do you feel the following statements are true?



16

#### **Involvement**



## **Involvement: Comparison Over Time**

How frequently do you feel the following statements are true?



18

#### **Future Goals**



#### **Future Goals: Comparison Over Time**



#### Acceptance



#### **Acceptance: Comparison Over Time**



# **Relationships with Peers**



#### **Relationships with Peers: Comparison Over Time**

How frequently do you feel the following statement are true?



24

### **Perceptions of Peers**



### **Perceptions of Peers: Comparison Over Time**

How frequently do you feel the following state