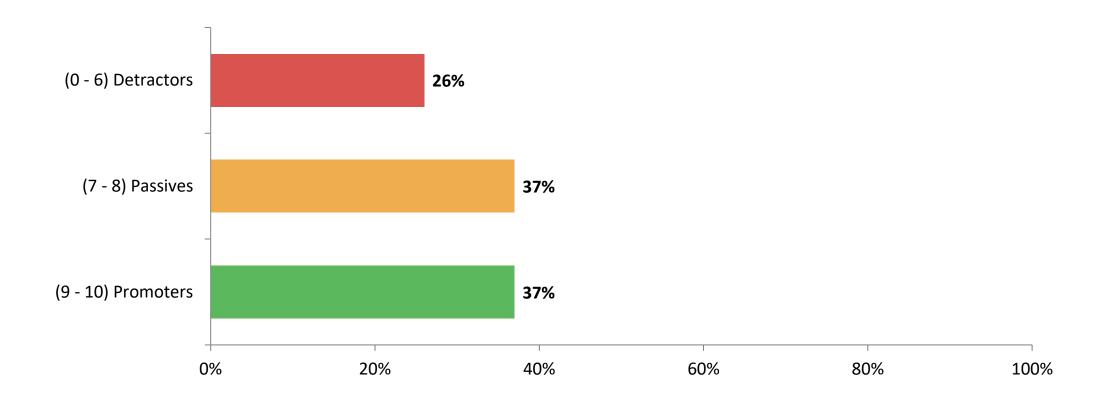

#### **School Net Promoter Score**

If you had a family member or friend moving to the area, how likely are you to recommend your school to them? (N=292)