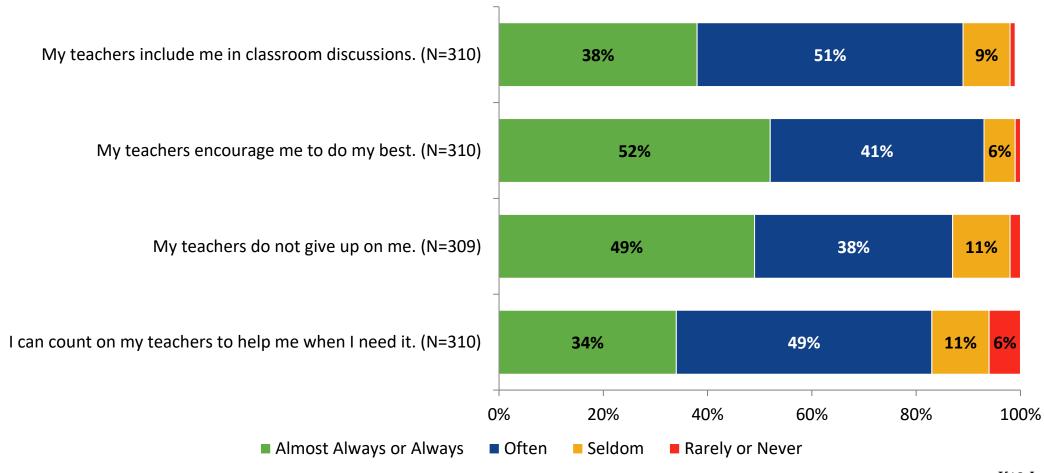

# Student Engagement Survey for Secondary Students: East Lake Middle School Academy of Engineering

Results and Analysis

2023-2024



#### **Overall Engagement**



## **Overall Engagement (Continued)**



#### **Overall Engagement: Comparison Over Time**



# **Overall Engagement: Comparison Over Time (Continued)**



#### **Like School**

How frequently do you feel the following statement is true?

Generally, I like school. (N=307)



#### **Class Experience**



#### **Class Experience: Comparison Over Time**



# **Academic Support**



#### **Academic Support: Comparison Over Time**

How frequently do you feel the following statements are true?



10

#### Relevance



#### **Relevance: Comparison Over Time**



# **Self-Management**



#### **Self-Management: Comparison Over Time**



#### Grit



#### **Grit: Comparison Over Time**

How frequently do you feel the following statements are true?



16

#### **Involvement**



## **Involvement: Comparison Over Time**

How frequently do you feel the following statements are true?



18

#### **Future Goals**



#### **Future Goals: Comparison Over Time**



#### Acceptance



#### **Acceptance: Comparison Over Time**



# **Relationships with Peers**



#### **Relationships with Peers: Comparison Over Time**

How frequently do you feel the following statement are true?