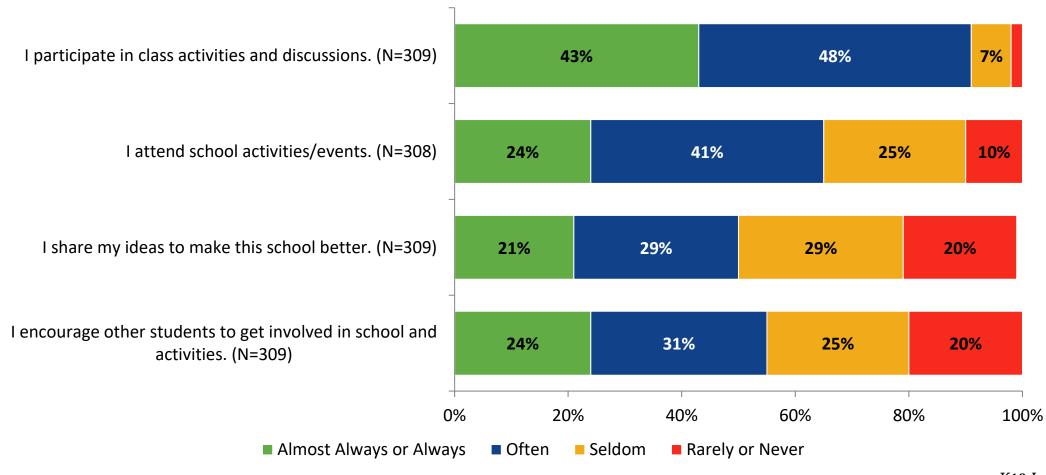

#### **Involvement**

## **Involvement: Comparison Over Time**

How frequently do you feel the following statements are true?

18