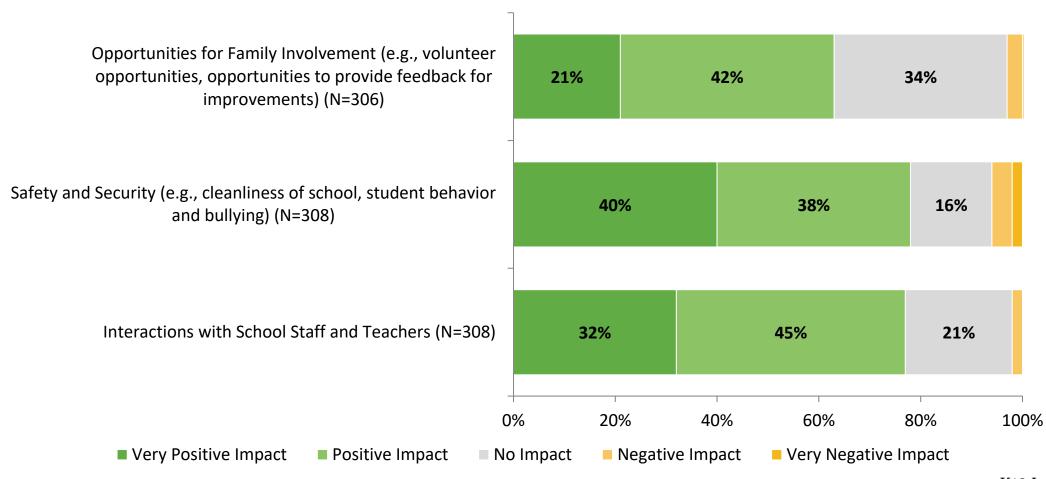

## **Factors Driving NPS (Continued)**

How do each of the following impact the score you gave above?