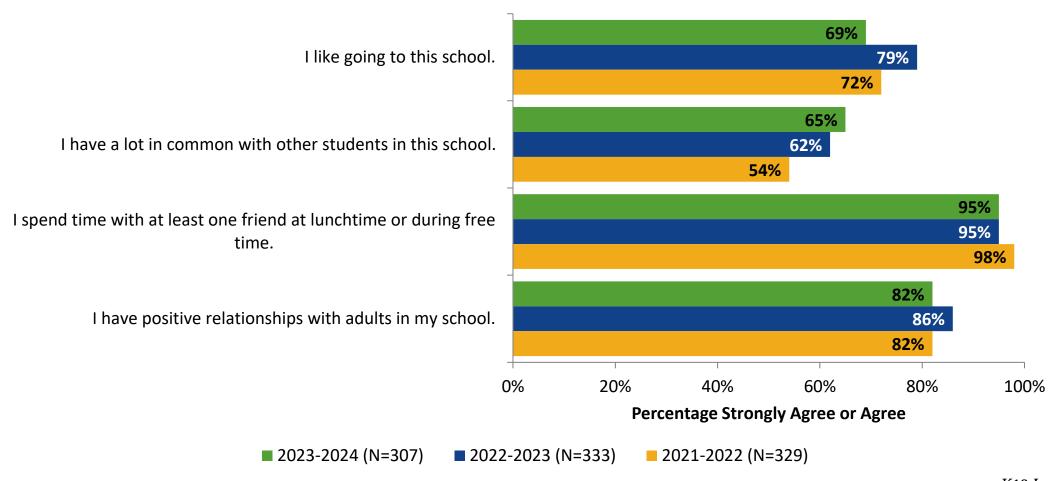

# Student Engagement Survey for Secondary Students: East Lake Middle School Academy of Engineering

Results and Analysis

2023-2024



#### **Overall Engagement**



## **Overall Engagement (Continued)**



#### **Overall Engagement: Comparison Over Time**



# **Overall Engagement: Comparison Over Time (Continued)**



#### **Like School**

How frequently do you feel the following statement is true?

Generally, I like school. (N=307)



#### **Class Experience**



#### **Class Experience: Comparison Over Time**



# **Academic Support**



#### **Academic Support: Comparison Over Time**

How frequently do you feel the following statements are true?



10

#### Relevance



#### **Relevance: Comparison Over Time**



# **Self-Management**



#### **Self-Management: Comparison Over Time**



#### Grit



#### **Grit: Comparison Over Time**

How frequently do you feel the following statements are true?



16

#### **Involvement**



## **Involvement: Comparison Over Time**

How frequently do you feel the following statements are true?



18

#### **Future Goals**



#### **Future Goals: Comparison Over T