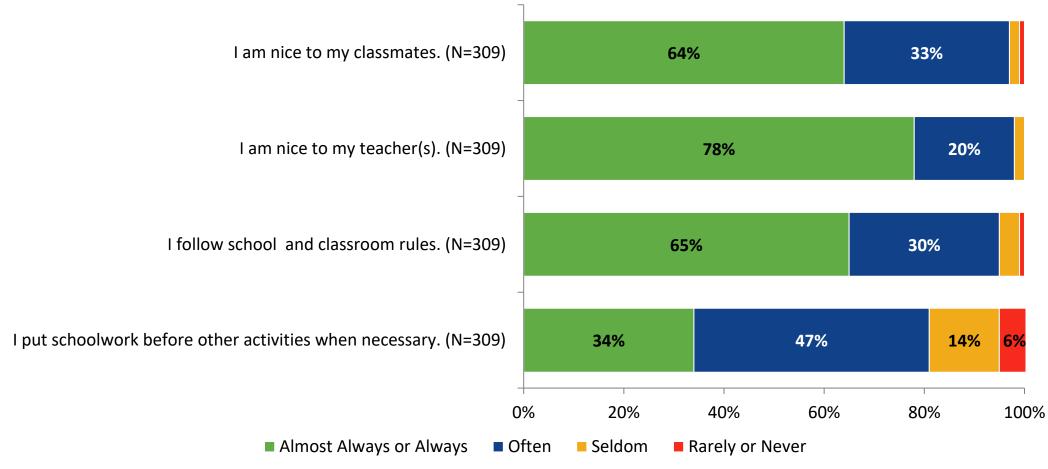

# Student Engagement Survey for Secondary Students: East Lake Middle School Academy of Engineering

Results and Analysis

2023-2024



#### **Overall Engagement**



## **Overall Engagement (Continued)**



#### **Overall Engagement: Comparison Over Time**



# **Overall Engagement: Comparison Over Time (Continued)**



#### **Like School**

How frequently do you feel the following statement is true?

Generally, I like school. (N=307)



#### **Class Experience**



#### **Class Experience: Comparison Over Time**



# **Academic Support**



#### **Academic Support: Comparison Over Time**

How frequently do you feel the following statements are true?



10

#### Relevance



#### **Relevance: Comparison Over Time**



# **Self-Management**



#### **Self-Management: Comparison Over Time**



#### Grit



#### **Grit: Comparison Over Time**

How frequently do you feel the following statements are true?



16

#### **Involvement**



## **Involvement: Comparison Over Time**

How frequently do you feel the following statements are true?



18

#### **Future Goals**



#### **Future Goals: Comparison Over Time**



#### Acceptance



#### **Acceptance: Comparison Over Time**



# **Relationships with Peers**



#### **Relationships with Peers: Comparison Over Time**

How frequently do you feel the following statement are true?



24

### **Perceptions of Peers**



### **Perceptions of Peers: Comparison Over Time**

How frequently do you feel the following statements are true?



26

## **Relationships with Adults in School**