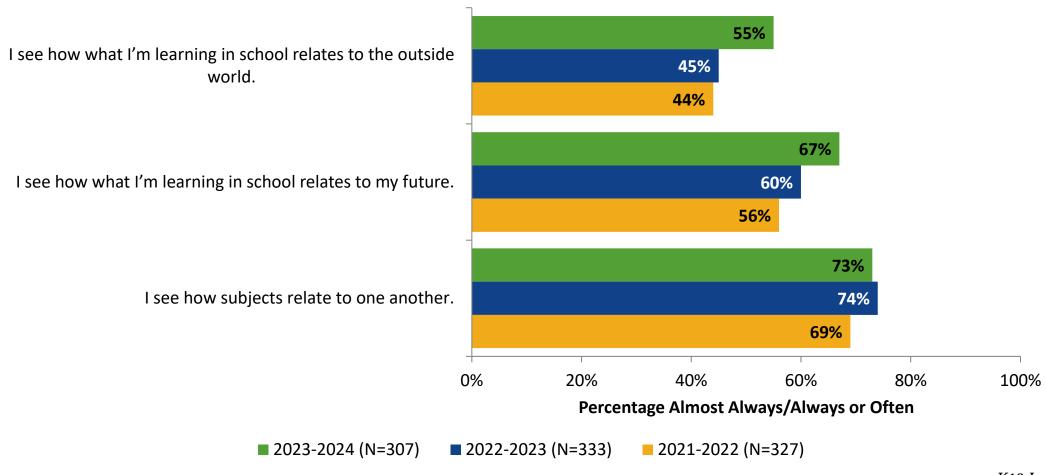

# Student Engagement Survey for Secondary Students: East Lake Middle School Academy of Engineering

Results and Analysis

2023-2024



#### **Overall Engagement**



## **Overall Engagement (Continued)**



#### **Overall Engagement: Comparison Over Time**



# **Overall Engagement: Comparison Over Time (Continued)**



#### **Like School**

How frequently do you feel the following statement is true?

Generally, I like school. (N=307)



#### **Class Experience**



#### **Class Experience: Comparison Over Time**



# **Academic Support**



#### **Academic Support: Comparison Over Time**

How frequently do you feel the following statements are true?



10

#### Relevance



#### **Relevance: Comparison Over Time**



# **Self-Management**



#### **Self-Management: Comparison Over Time**



#### Grit



#### **Grit: Comparison Over Time**

How frequently do you feel the following statements are true?



16

#### **Involvement**



## **Involvement: Comparison Over Time**

How frequently do you feel the following statements are true?



18

#### **Future Goals**



#### **Future Goals: Comparison Over Time**



#### Acceptance



#### **Acceptance: Comparison Over Time**



# **Relationships with Peers**



#### **Relationships with Peers: Comparison Over Time**

How frequently do you feel the following statement are true?



24

### **Perceptions of Peers**



### **Perceptions of Peers: Comparison Over Time**

How frequently do you feel the following statements are true?



26

## **Relationships wi